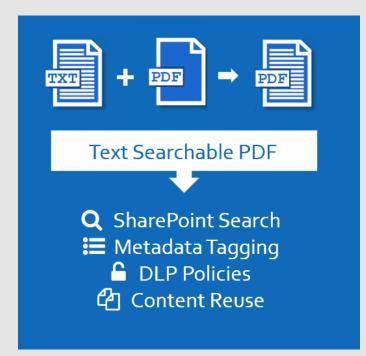

### **Additional Benefits of Text Searchable PDFs**

Aquaforest Searchlight will ensure that all Image PDFs are automatically The most obvious benefit of this is that the SharePoint indexer will be able to fully index the files for text search but there are also other benefits.

#### **PRIVACY & DLP**

The automated Data Loss Prevention facilities within SharePoint 2016 and Office 365 need text to be able to identify personal information such as credit card numbers, social security numbers or other PII.

#### **CONTENT REUSE**

Users will be able to reuse content from the searchable PDFs as they can select and copy the new generated text layer.

#### **METADATA TAGGING**

Use of automated metadata tagging tools require text to identify relevant metadata which Aquaforest Searchlight ensures.

+44 (0)1296 768727

sales@aquaforest.com