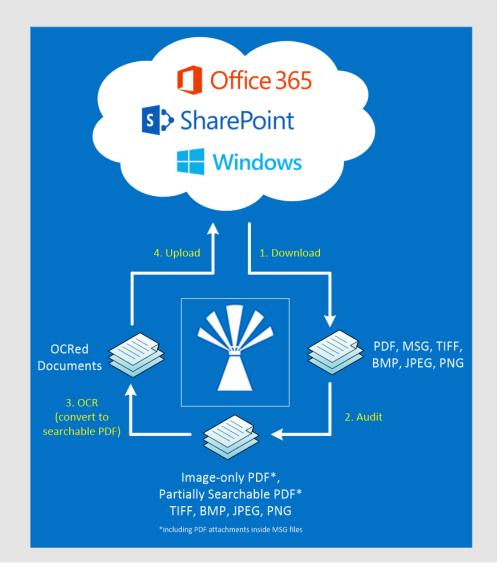

## The Solution : Aquaforest Searchlight

Aquaforest Searchlight monitors SharePoint site collections to ensure that all Image PDFs are made fully searchable. The product is architected to manage documents in both SharePoint Online / Office 365 and On-Premises versions 2010, 2013 and 2016.

#### **STANDALONE**

Aquaforest Searchlight is installed on a machine of your choice separately from the SharePoint server LOCAL OR AZURE INSTALLATION For SharePoint Online or Office 365 you can choose between installing Aquaforest Searchlight on your own local servers or on an Azure instance.

#### **MIGRATIONS**

Support for Windows file systems as well as SharePoint means that documents can be pre-processed before uploading in large migrations.

aquaforest.com

+44 (0) 1296 768727

sales@aquaforest.com