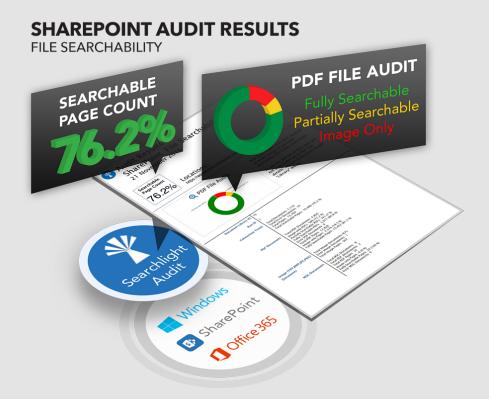

### The SharePoint Business Problem : Documents that cannot be found

Studies have shown that in most organizations over 20% of documents may not be fully text searchable so will not be located by text search or discovery exercises.

#### **THE CAUSE**

Image PDFs, Images and Faxes will not be indexed so are not text searchable by SharePoint. Most users do not have any way of identifying such files